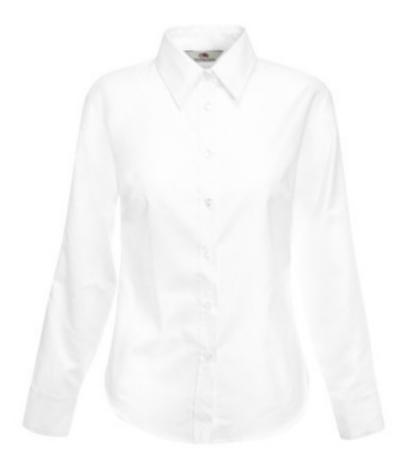

#### Specification

Fruit of the Loom, Ladies LS Oxford Shirt, women's oxford long sleeve shirt, white, XL. Womens oxford shirt, intended for everyday business use, consisting of 70% cotton and 30% polyester, slightly waistcoat shirt, colored buttons. Branding: embroidery, flex, flock